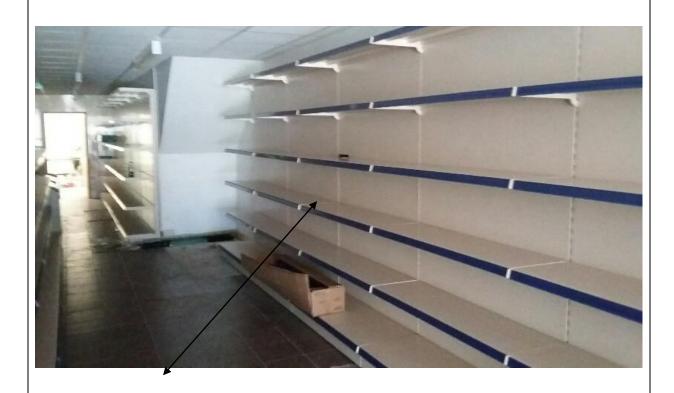

they would be content to close at 6pm.

None of this detail is discussed in the application so if these items were to be formulised I would be content to mediate on this application providing that some accuracy can be given on the type of stock and the display area. Please see below for a photographic lay out of the premises.

The area highlighted with the arrow were the selves that were pointed out to be the location of the alcohol display, the applicant made mention to just two of these shelves being used, given the overall size of the display areas throughout the premises and the significant amount of nonalcoholic stock including food if this proposal was to be followed through alcohol would not make up a large part of the business at all, however to repeat my earlier comments this proposal has not been offered formally so at this stage of the process I feel an objection on the behalf of the Licensing Authority is necessary.